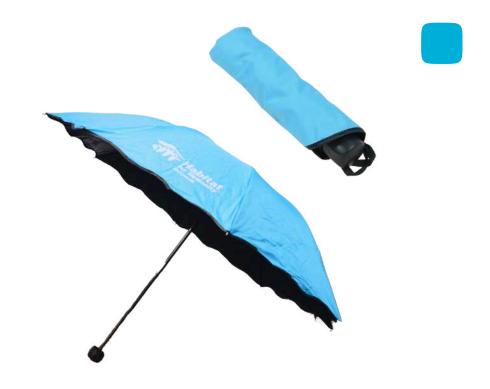

## Umbrella

Compact and foldable, our umbrella is available in a cheerful bright blue.