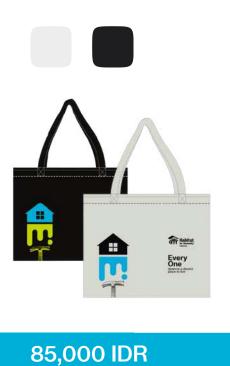

## **Totebag** Black and White

Show off your style with our artwork-adorned tote bag, available in black and white.