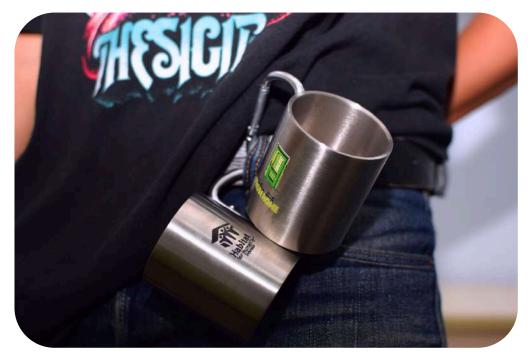

# Stainless Steel Mug

Keep your drinks fresh with our portable stainless steel mug, designed for durability on any adventure.