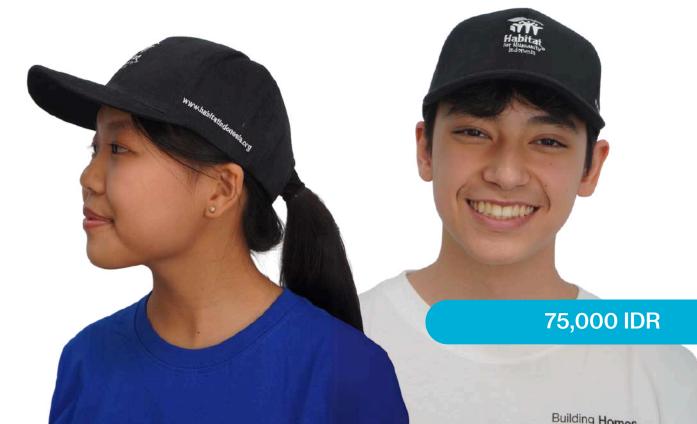

### Cap Navy

Stylish cap with logo on the side, available in sleek navy.

Trendy cap with logo front and center, available in timeless black.