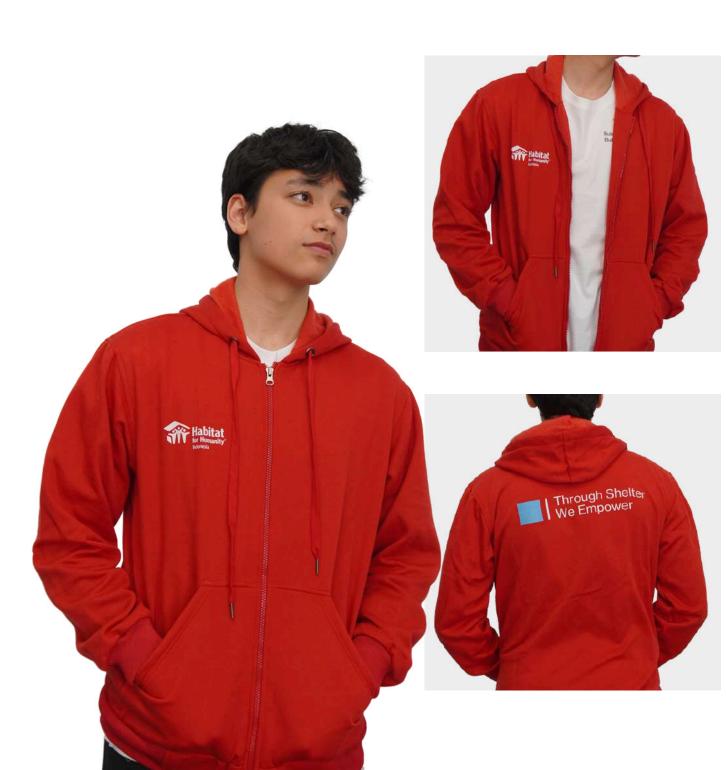

### Hoodie Red

Cozy up in our hoodie, available in striking red or classic black.

S | M | L | XL | 2XL