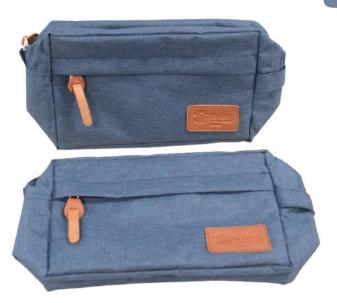

| XL | 2XL | 3XL

### Cap Navy

Stylish cap with logo on the side, available in sleek navy.



Trendy cap with logo front and center, available in timeless black.







## **Reversible Hat**

Two hats in one! Our reversible hat comes in navy and khaki.





## **Arm Sleeves** Grey and White

Elevate your style and shield yourself from the sun with our sleek grey or white arm sleeves, ideal for outdoor activities.





#### 70,000 IDR

## Arm sleeves UV Blue and Grey

Stay protected and stylish with our UV arm sleeves, available in refreshing sky blue or sleek light gray for ultimate comfort outdoors.



## **Totebag** Black and White

Show off your style with our artwork-adorned tote bag, available in black and white.





## Pouch

Keep your essentials organized with our stylish pouch.



### **Tumbler** Black and White

Stay hydrated with our artistic water bottle, available in sophisticated black or white.



## Umbrella

Compact and foldable, our umbrella is available in a cheerful bright blue.



#### 200,000 IDR

# Stainless Steel Mug

Keep your drinks fresh with our portable stainless steel mug, designed for durability on any adventure.





# Pocket Bottle Tactical

### **Black and Green**

Stay hydrated on the go with our rugged Pocket Bottle Tactical, built for durability and convenience.





## **Portable Fan**

Stay cool anywhere with our compact and powerful portable fan.



50,000 IDR







200.000 IDR

Make payments easy with the Kartu Flazz BCA, your contactless payment solution.

Kartu Flazz BCA





WhatsApp +62 812 8790 8866

E-mail crew@habitatindones