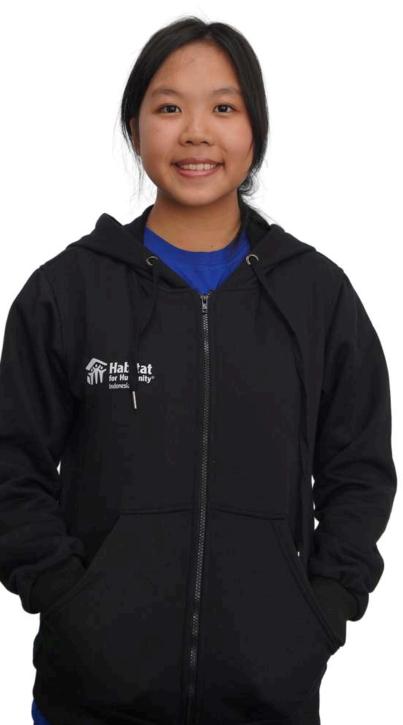

## Hoodie Black

Cozy up in our hoodie, available in striking red or classic black.

S | M | L | XL | 2XL