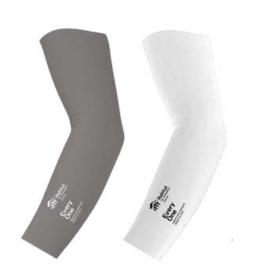

## **Arm Sleeves** Grey and White

Elevate your style and shield yourself from the sun with our sleek grey or white arm sleeves, ideal for outdoor activities.