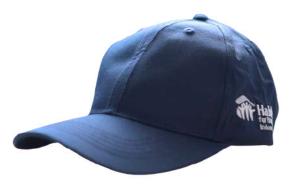

### Cap Navy

Stylish cap with logo on the side, available in sleek navy.

Trendy cap with logo front and center, available in timeless black.