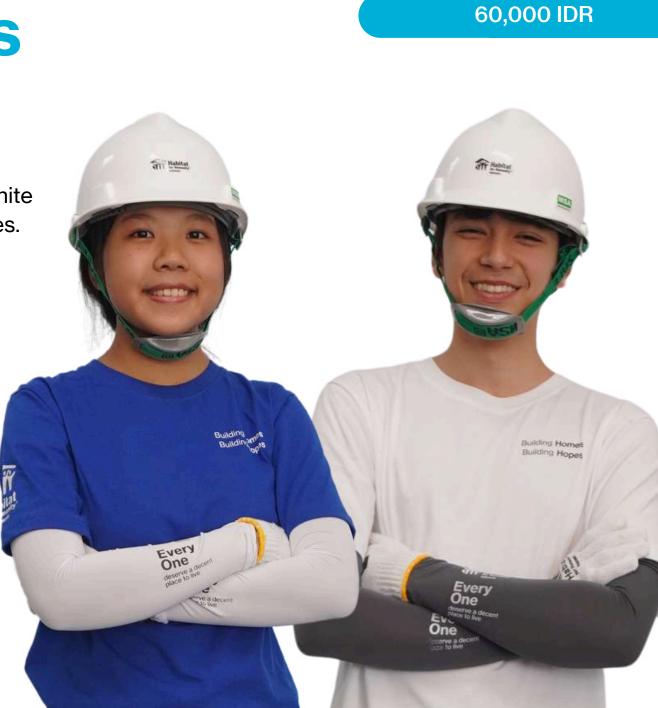

## **Arm Sleeves** Grey and White

Elevate your style and shield yourself from the sun with our sleek grey or white arm sleeves, ideal for outdoor activities.