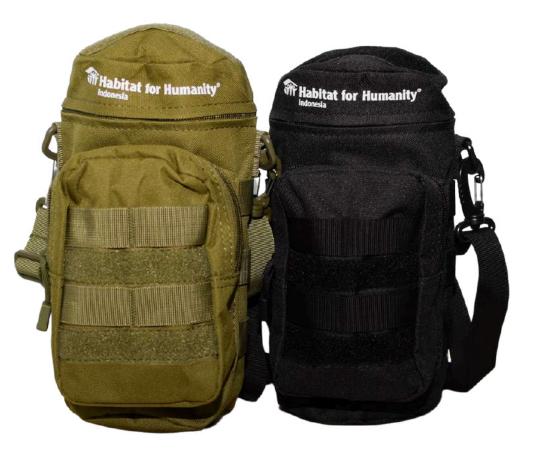

# Pocket Bottle Tactical

### **Black and Green**

Stay hydrated on the go with our rugged Pocket Bottle Tactical, built for durability and convenience.