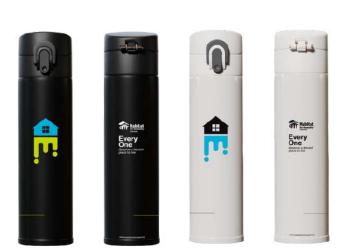

### **Tumbler** Black and White

Stay hydrated with our artistic water bottle, available in sophisticated black or white.