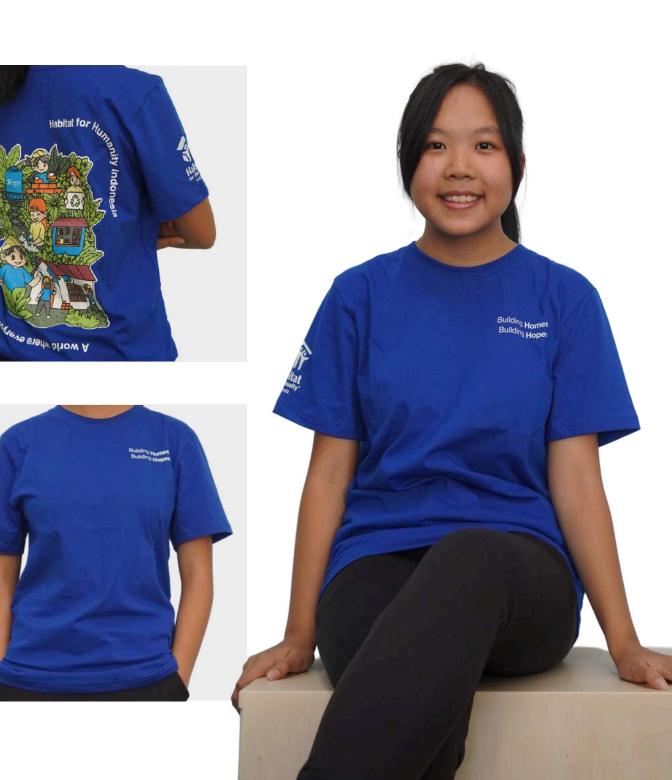

## **T-shirt** Blue

Featuring exclusive artwork on the back, this T-shirt comes in crisp white or vibrant blue.

Featuring exclusive artwork on the back, this T-shirt comes in crisp white or vibrant blue.