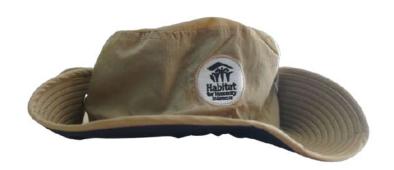

## **Reversible Hat**

Two hats in one! Our reversible hat comes in navy and khaki.