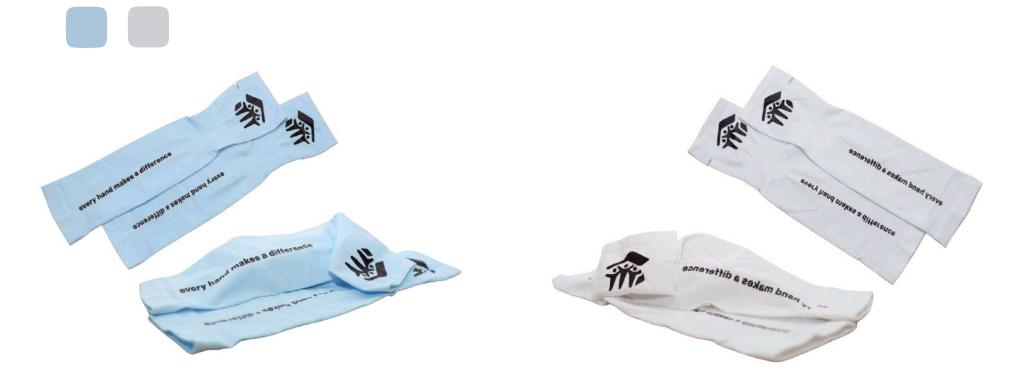

## Arm sleeves UV Blue and Grey

Stay protected and stylish with our UV arm sleeves, available in refreshing sky blue or sleek light gray for ultimate comfort outdoors.