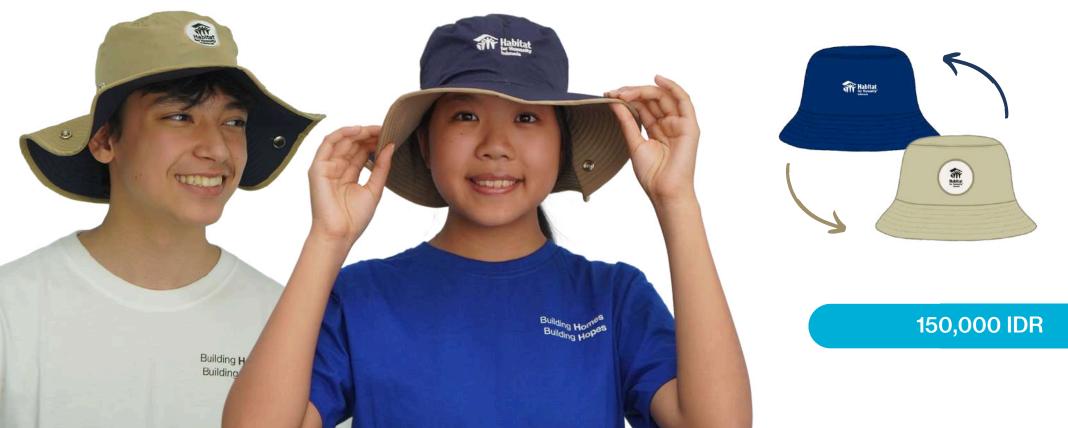

## **Reversible Hat**

Two hats in one! Our reversible hat comes in navy and khaki.