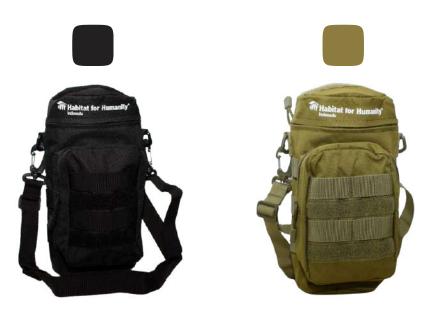

# Pocket Bottle Tactical

### **Black and Green**

Stay hydrated on the go with our rugged Pocket Bottle Tactical, built for durability and convenience.