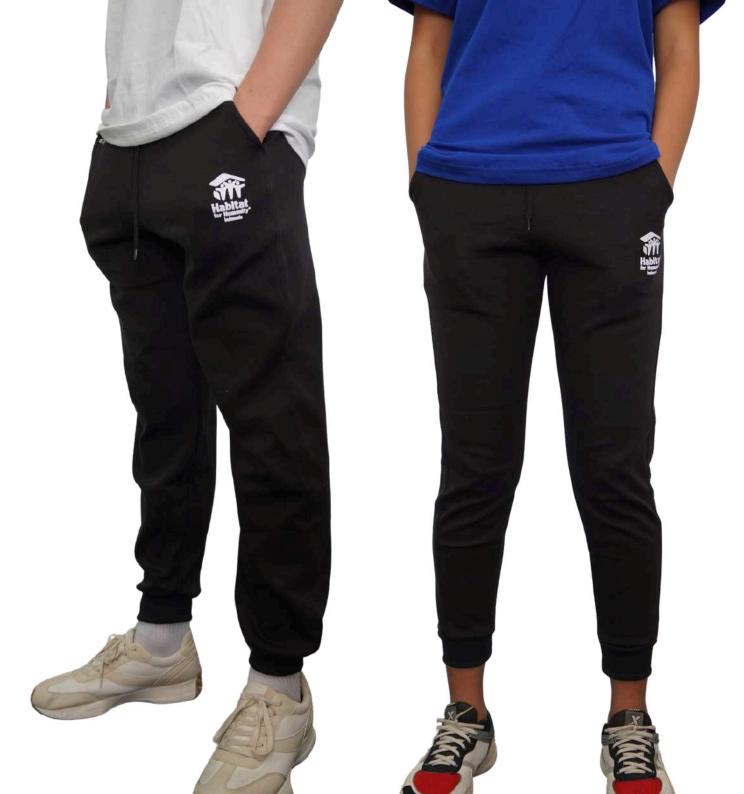

## Jogger Pants

Comfortable and versatile jogger pants, available in black.

S | M | L | XL | 2XL | 3XL