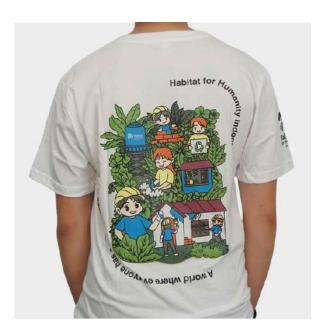

Featuring exclusive artwork on the back, this T-shirt comes in crisp white or vibrant blue.

## **T-shirt** Blue

Featuring exclusive artwork on the back, this T-shirt comes in crisp white or vibrant blue.