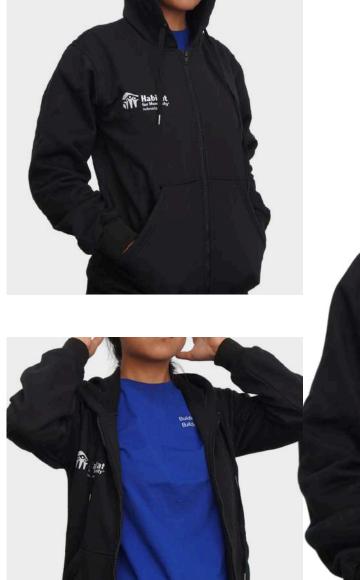

## Hoodie Black

Cozy up in our hoodie, available in striking red or classic black.

S | M | L | XL | 2XL