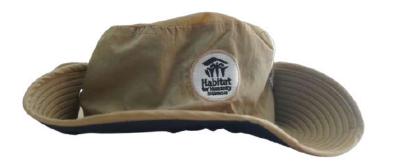

#### **Reversible Hat**

Two hats in one! Our reversible hat comes in navy and khaki.