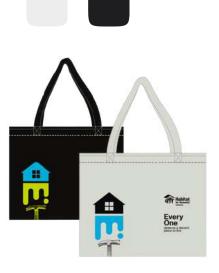

#### **Totebag**

**Black and White** 

Show off your style with our artwork-adorned tote bag, available in black and white.

85,000 IDR