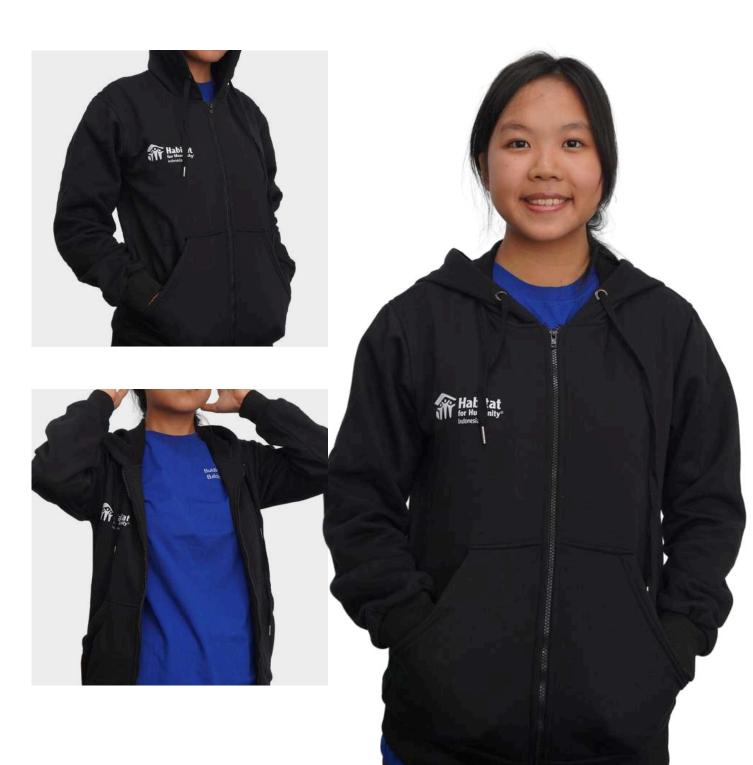

#### Hoodie Black

Cozy up in our hoodie, available in striking red or classic black.

S | M | L | XL | 2XL