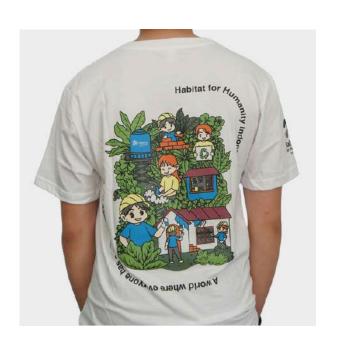

# T-shirt White

Featuring exclusive artwork on the back, this T-shirt comes in crisp white or vibrant blue.