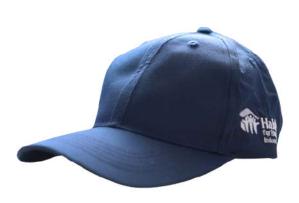

# **Cap**Navy

Cap Black

Building Homes

Stylish cap with logo on the side, available in sleek navy.

Trendy cap with logo front and center, available in timeless black.

T5,000 IDR