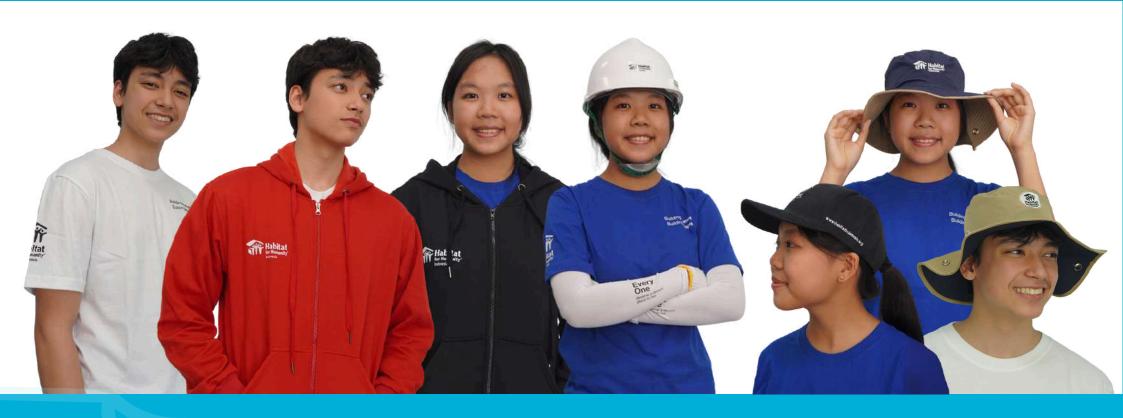

# T-shirt White

Featuring exclusive artwork on the back, this T-shirt comes in crisp white or vibrant blue.

#### Blue

Featuring exclusive artwork on the back, this T-shirt comes in crisp white or vibrant blue.

 $S \mid M \mid L \mid XL \mid 2XL \mid 3XL$ 

## Hoodie

Red

Cozy up in our hoodie, available in striking red or classic black.

S | M | L | XL | 2XL

#### Hoodie Black

Cozy up in our hoodie, available in striking red or classic black.

S | M | L | XL | 2XL

# **Cap**Navy

Cap Black

Building Homes

Stylish cap with logo on the side, available in sleek navy.

Trendy cap with logo front and center, available in timeless black.

T5,000 IDR

#### **Reversible Hat**

Two hats in one! Our reversible hat comes in navy and khaki.

#### **Arm Sleeves**

**Grey and White** 

Elevate your style and shield yourself from the sun with our sleek grey or white arm sleeves, ideal for outdoor activities.