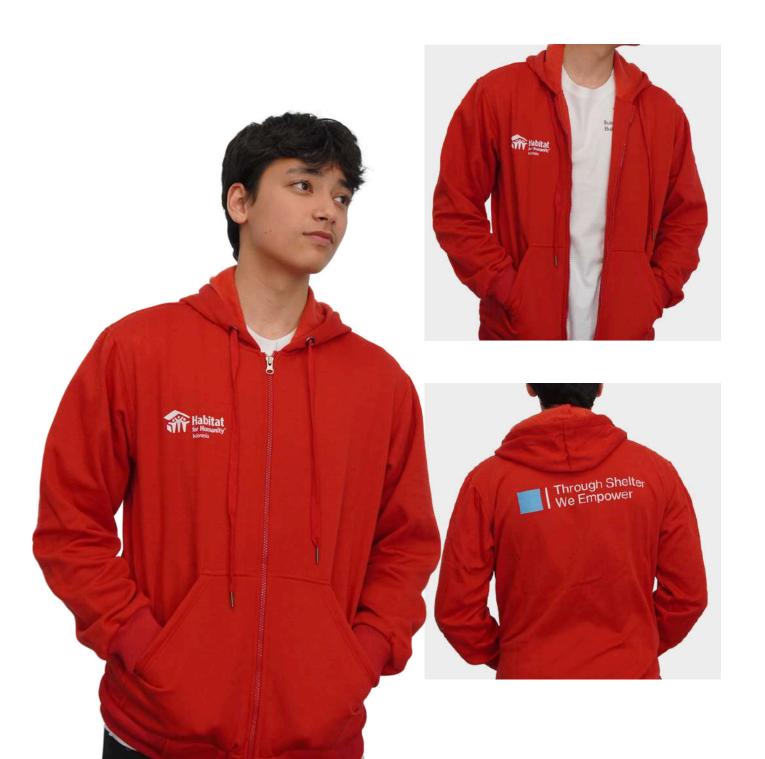

## Hoodie

Red

Cozy up in our hoodie, available in striking red or classic black.

S | M | L | XL | 2XL