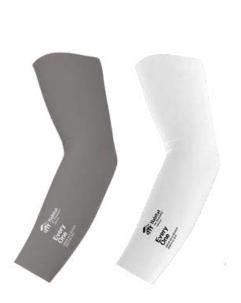

#### **Arm Sleeves**

**Grey and White** 

Elevate your style and shield yourself from the sun with our sleek grey or white arm sleeves, ideal for outdoor activities.