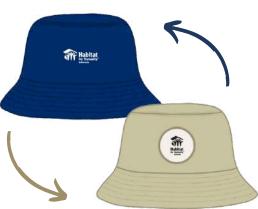

#### **Reversible Hat**

Two hats in one! Our reversible hat comes in navy and khaki.