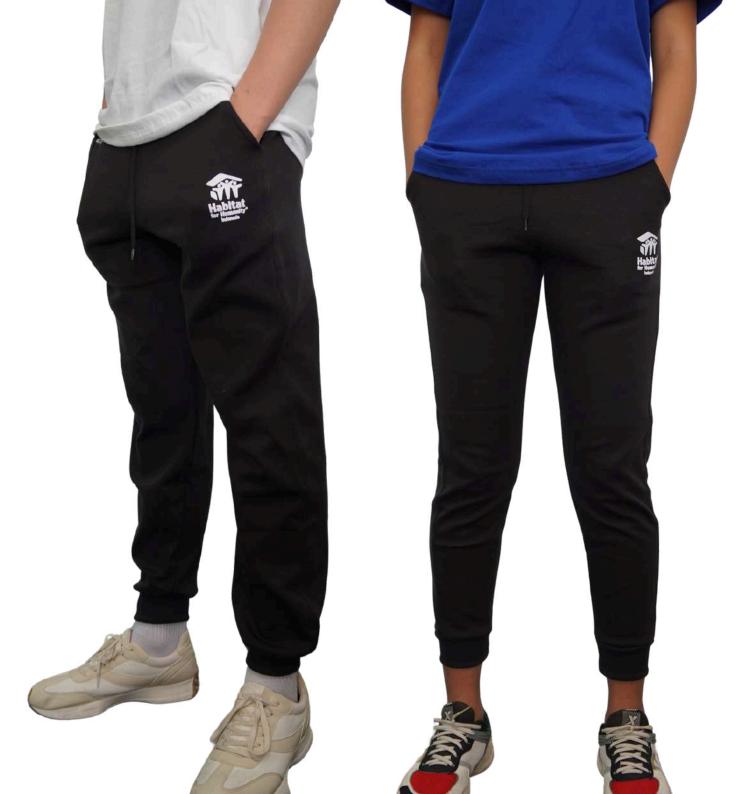

# Jogger Pants

Comfortable and versatile jogger pants, available in black.

S | M | L | XL | 2XL | 3XL