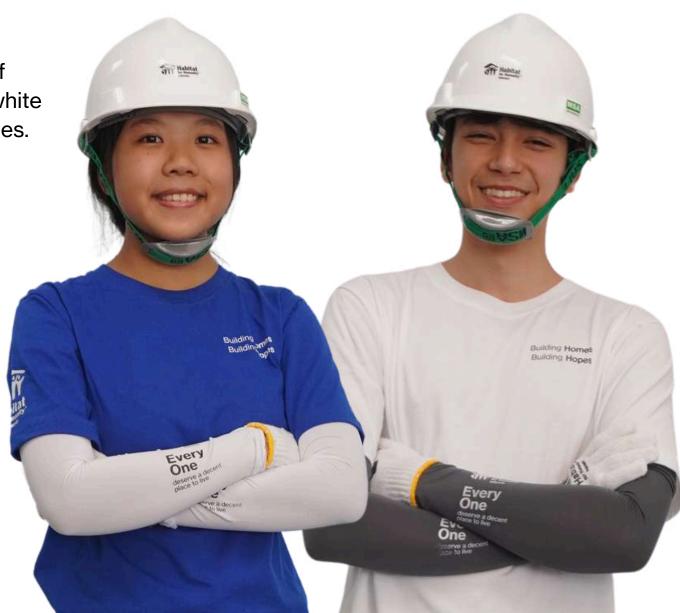

#### **Arm Sleeves**

**Grey and White** 

Elevate your style and shield yourself from the sun with our sleek grey or white arm sleeves, ideal for outdoor activities.