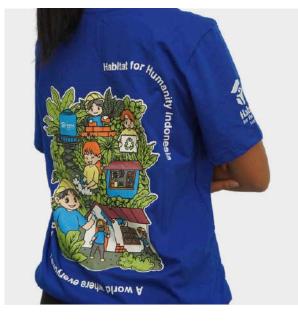

#### Blue

Featuring exclusive artwork on the back, this T-shirt comes in crisp white or vibrant blue.

 $S \mid M \mid L \mid XL \mid 2XL \mid 3XL$ 